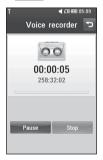

#### Get organised

| Organiser                          | .79 |
|------------------------------------|-----|
| Adding an event to your calendar   | 79  |
| Changing your default calendar     |     |
| view                               |     |
| Adding an item to your To Do list  | 80  |
| Using the date finder              | 80  |
| Setting your alarm                 | 81  |
| Adding a memo                      |     |
| Voice recorder                     | 81  |
| Recording a sound or voice         | 82  |
| Sending the voice recording        | 82  |
| Using your calculator              | 82  |
| Converting a unit                  | 83  |
| Using the stopwatch                |     |
| Adding a city to your world clock  | 83  |
| PC Suite                           |     |
| Installing the LG PC Suite on your |     |
| computer                           | 84  |
| Connecting your phone and PC       | 84  |
| Backing up and restoring your      |     |
| phone's information                | 85  |
| Viewing phone files on your PC     | 85  |
| Synchronising your contacts        |     |
| Synchronising your messages        | 86  |
| Music Sync                         | 86  |
| Transferring music using Windows   |     |
| Media Player                       | 87  |